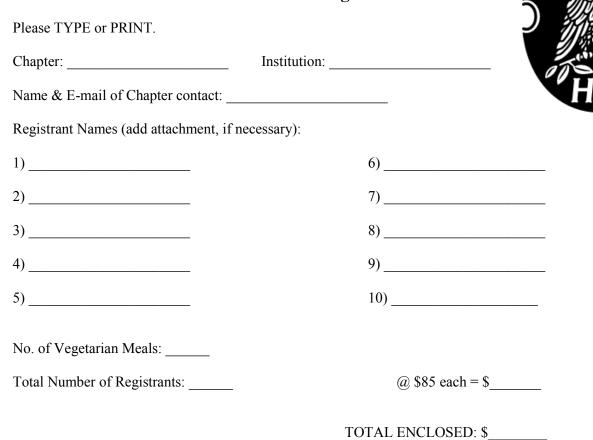

## Eta Sigma Phi 84thAnnual Convention March 16-19, 2012 Columbia, Missouri Convention Registration Form

## N.B. There is no charge for one faculty chapter sponsor accompanying student delegates to the convention if registration is made by 3/1/2012

Please enclose **ONE** check, made payable to Eta Sigma Phi.

Registration fees are non-refundable.

Note: Registration can also be done on-line via PayPal at www.etasigmaphi.us.

This form must be received at the National Office by March 1, 2012. After that date, the registration fee increases to \$95.00 and only on-line or on-site registration will be accepted.